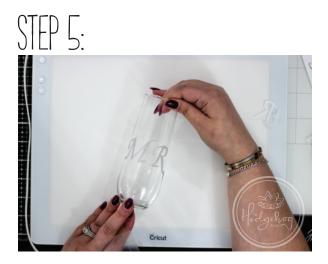

Rub your vinyl onto the glass so it's nice and smooth then peel back the transfer tape.

And now to celebrate with your awesome new party glass!

## EXAMPLE 1