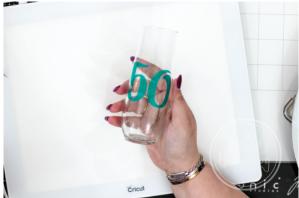

Rub your vinyl onto the glass so it's nice and smooth then peel back the transfer tape.

And now to celebrate with your awesome new party glass!

## EXAMPLE 3