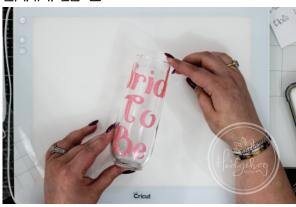

Rub your vinyl onto the glass so it's nice and smooth then peel back the transfer tape.

And now to celebrate with your awesome new party glass!

## EXAMPLE 2