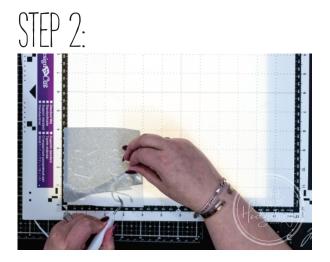

Apply your vinyl to your Scan n' Cut mat and apply your desired design.

Weed your design by removing all of the negative areas that you dont want to apply.

TAPE TECHNOLOGIES, INC.

Apply transfer tape and peel off backing from vinyl and apply the trasfer tape on to your finished piece.