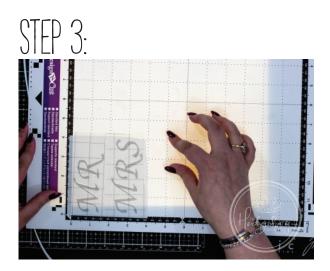

Apply your vinyl to your Scan n' Cut mat and apply your desired design.

Weed your design by removing all of the negative areas that you dont want to apply.

TAPE TECHNOLOGIES, INC.

Apply transfer tape and peel off backing from vinyl and apply the trasfer tape on to your finished piece.