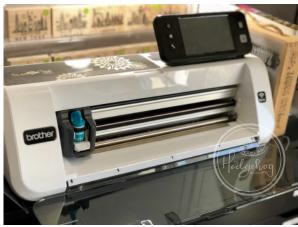

## STEP 1:

When using the the Scan N' Cut you're going to want to first hit "save data", "machine" and "OK". You will enter the stick mat with your card stock and can also move the elements that you'll be cutting out on the screen. Make sure you press "SELECT ALL".