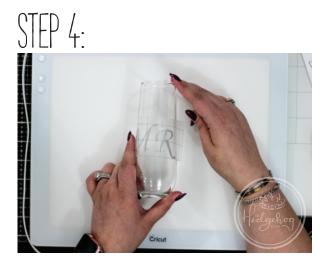

Rub your vinyl onto the glass so it's nice and smooth then peel back the transfer tape.

And now to celebrate with your awesome new party glass!