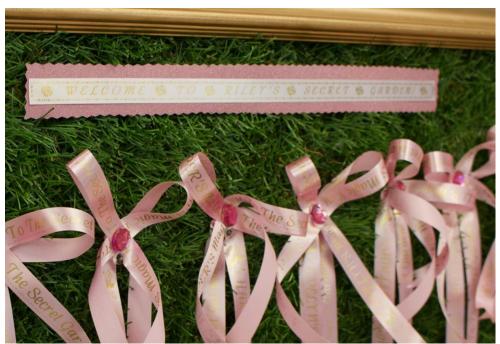

## Secret Garden Birthday Party

By: Lynn Lilly, Craft Box Girls

Featured Personalized Touches Using the P-Touch Embellish

- Invitation
- Secret Garden Key Necklaces and Grass Frame
- Flower Cupcakes
- Cake Stand
- Wrapped Gifts
- Flower Crowns
- Place Cards
- Straw Flags
- Cookie/Donut Stands

Flower Crowns: Embellish White with Gold Ribbon

Secret Garden Key Necklaces: Embellish Pink with Gold Ribbon

Cake Stand: Embellish Chevron Ribbon

Gifts: Embellish White with Gold Ribbon and Purple Pattern Tape