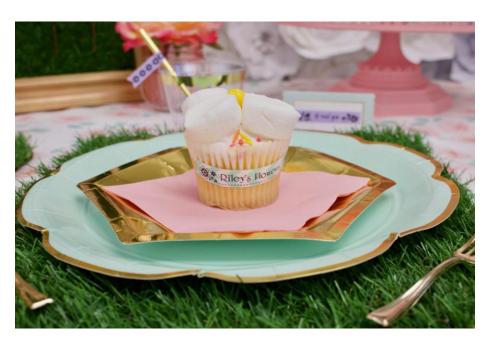

I love the Brother P-Touch Embellish because it allows you to quickly and easily add personalized touches to your party!

Invitation: Embellish White with Gold Ribbon and Pastel Tape

**Flower Cupcakes:** Embellish Chevron Tape (create the flower by cutting two large marshmallows in half for the petals and using a skittle in the center)