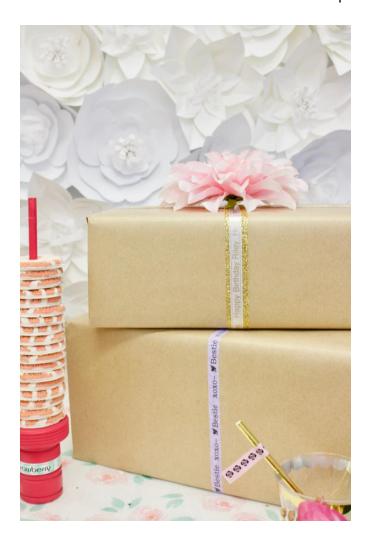

Flower Crowns: Embellish White with Gold Ribbon

Secret Garden Key Necklaces: Embellish Pink with Gold Ribbon

Cake Stand: Embellish Chevron Ribbon

Gifts: Embellish White with Gold Ribbon and Purple Pattern Tape