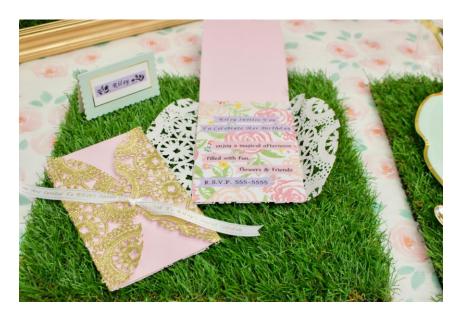

I love the Brother P-Touch Embellish because it allows you to quickly and easily add personalized touches to your party!

Invitation: Embellish White with Gold Ribbon and Pastel Tape

**Flower Cupcakes:** Embellish Chevron Tape (create the flower by cutting two large marshmallows in half for the petals and using a skittle in the center)