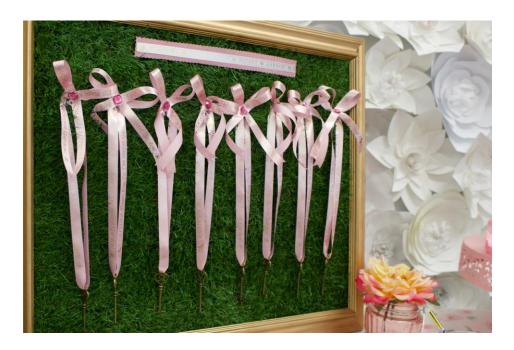

## Secret Garden Birthday Party

By: Lynn Lilly, Craft Box Girls

Featured Personalized Touches Using the P-Touch Embellish

- Invitation
- Secret Garden Key Necklaces and Grass Frame
- Flower Cupcakes
- Cake Stand
- Wrapped Gifts
- Flower Crowns
- Place Cards
- Straw Flags
- Cookie/Donut Stands

Flower Crowns: Embellish White with Gold Ribbon

Secret Garden Key Necklaces: Embellish Pink with Gold Ribbon

Cake Stand: Embellish Chevron Ribbon

Gifts: Embellish White with Gold Ribbon and Purple Pattern Tape