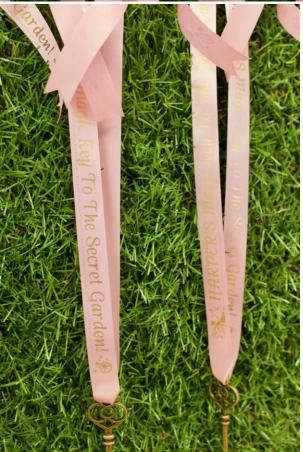

Flower Crowns: Embellish White with Gold Ribbon

Secret Garden Key Necklaces: Embellish Pink with Gold Ribbon

Cake Stand: Embellish Chevron Ribbon

Gifts: Embellish White with Gold Ribbon and Purple Pattern Tape