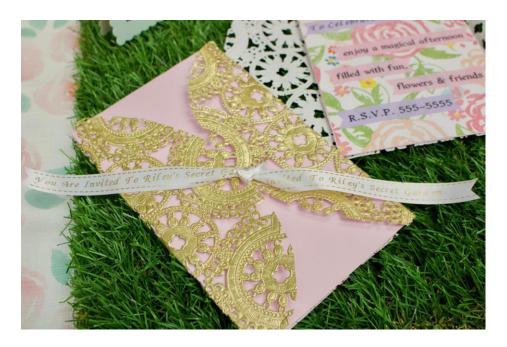

I love the Brother P-Touch Embellish because it allows you to quickly and easily add personalized touches to your party!

Invitation: Embellish White with Gold Ribbon and Pastel Tape

**Flower Cupcakes:** Embellish Chevron Tape (create the flower by cutting two large marshmallows in half for the petals and using a skittle in the center)